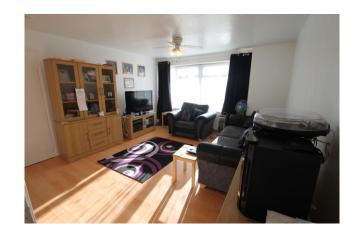

#### Accommodation

Accommodation briefly comprises a front door opening to the entrance lobby with a door to a storage cupboard and a square arch to the lounge. The bright and spacious lounge has a door to the kitchen and an inner hallway. The kitchen has wall and base level units, an integrated 4 ring gas hob and electric oven with an overhead extractor hood, plumbing for a washing machine, space for a fridge/ freezer, a wall mounted combination boiler, a pantry area and a double glazed door to the garden. From the inner hallway there are doors to the two double bedrooms and the family bathroom. The bathroom comprises a panel enclosed bath with mixer tap and shower attachment, a wash hand basin and low level WC.