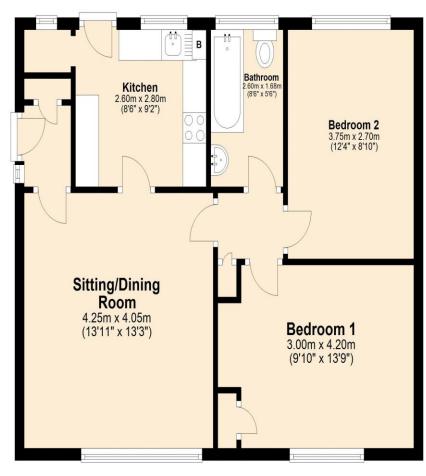

### **Ground Floor Maisonette**

Approx. 57.7 sq. metres (621.1 sq. feet)

Total area: approx. 57.7 sq. metres (621.1 sq. feet)

This plan is for illustration purposes only and should be used as such by any prospective purchaser. Whilst every attempt has been made to ensure the accuracy of the floor plan contained here, measurements of doors, windows, rooms and any other items are approximate and no responsibility is taken for any error, omission or mis-statement.

#### Accommodation

Accommodation briefly comprises a front door opening to the entrance lobby with a door to a storage cupboard and a square arch to the lounge. The bright and spacious lounge has a door to the kitchen and an inner hallway. The kitchen has wall and base level units, an integrated 4 ring gas hob and electric oven with an overhead extractor hood, plumbing for a washing machine, space for a fridge/ freezer, a wall mounted combination boiler, a pantry area and a double glazed door to the garden. From the inner hallway there are doors to the two double bedrooms and the family bathroom. The bathroom comprises a panel enclosed bath with mixer tap and shower attachment, a wash hand basin and low level WC.