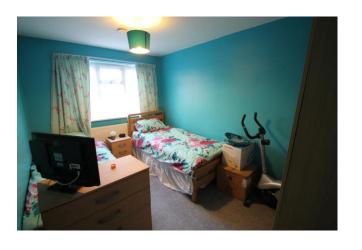

#### Accommodation

Accommodation briefly comprises a front door opening to the entrance lobby with a door to a storage cupboard and a square arch to the lounge. The bright and spacious lounge has a door to the kitchen and an inner hallway. The kitchen has wall and base level units, an integrated 4 ring gas hob and electric oven with an overhead extractor hood, plumbing for a washing machine, space for a fridge/ freezer, a wall mounted combination boiler, a pantry area and a double glazed door to the garden. From the inner hallway there are doors to the two double bedrooms and the family bathroom. The bathroom comprises a panel enclosed bath with mixer tap and shower attachment, a wash hand basin and low level WC.