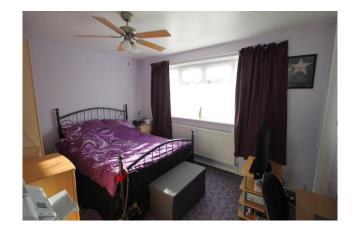

#### Accommodation

Accommodation briefly comprises a front door opening to the entrance lobby with a door to a storage cupboard and a square arch to the lounge. The bright and spacious lounge has a door to the kitchen and an inner hallway. The kitchen has wall and base level units, an integrated 4 ring gas hob and electric oven with an overhead extractor hood, plumbing for a washing machine, space for a fridge/ freezer, a wall mounted combination boiler, a pantry area and a double glazed door to the garden. From the inner hallway there are doors to the two double bedrooms and the family bathroom. The bathroom comprises a panel enclosed bath with mixer tap and shower attachment, a wash hand basin and low level WC.