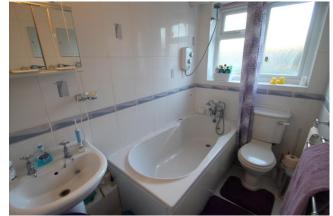

#### Accommodation

Accommodation briefly comprises a front door opening to the entrance lobby with a door to a storage cupboard and a square arch to the lounge. The bright and spacious lounge has a door to the kitchen and an inner hallway. The kitchen has wall and base level units, an integrated 4 ring gas hob and electric oven with an overhead extractor hood, plumbing for a washing machine, space for a fridge/ freezer, a wall mounted combination boiler, a pantry area and a double glazed door to the garden. From the inner hallway there are doors to the two double bedrooms and the family bathroom. The bathroom comprises a panel enclosed bath with mixer tap and shower attachment, a wash hand basin and low level WC.