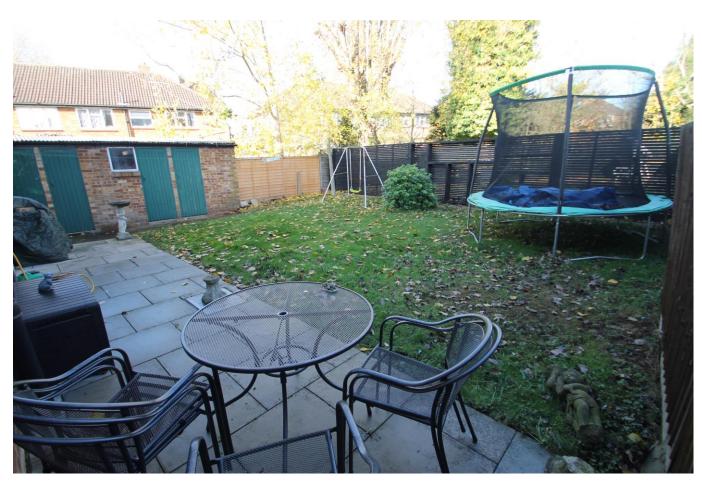

To the front is a part lawn area and part block paved area offering off street parking for 1/2 cars. To the rear is a private garden with 2 storage sheds.