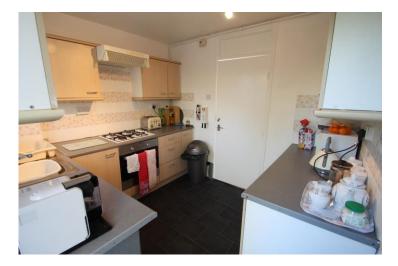

#### Accommodation

Accommodation briefly comprises a front door opening to the entrance lobby with a door to a storage cupboard and a square arch to the lounge. The bright and spacious lounge has a door to the kitchen and an inner hallway. The kitchen has wall and base level units, an integrated 4 ring gas hob and electric oven with an overhead extractor hood, plumbing for a washing machine, space for a fridge/ freezer, a wall mounted combination boiler, a pantry area and a double glazed door to the garden. From the inner hallway there are doors to the two double bedrooms and the family bathroom. The bathroom comprises a panel enclosed bath with mixer tap and shower attachment, a wash hand basin and low level WC.