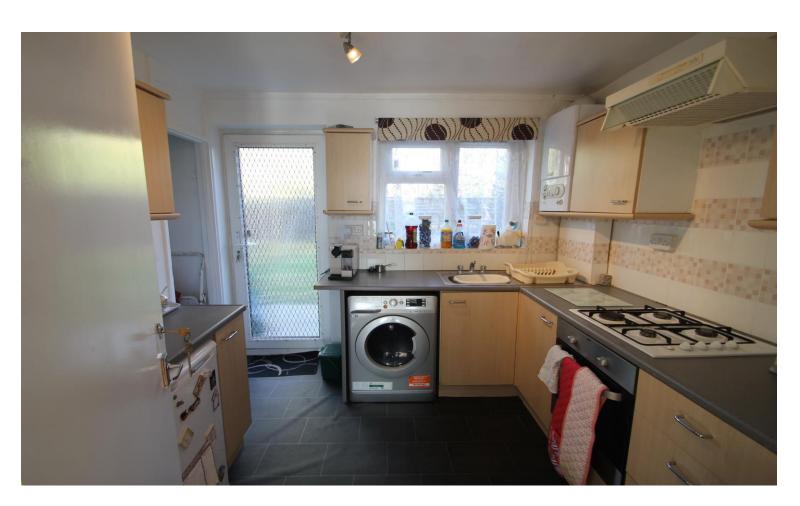

#### Accommodation

Accommodation briefly comprises a front door opening to the entrance lobby with a door to a storage cupboard and a square arch to the lounge. The bright and spacious lounge has a door to the kitchen and an inner hallway. The kitchen has wall and base level units, an integrated 4 ring gas hob and electric oven with an overhead extractor hood, plumbing for a washing machine, space for a fridge/ freezer, a wall mounted combination boiler, a pantry area and a double glazed door to the garden. From the inner hallway there are doors to the two double bedrooms and the family bathroom. The bathroom comprises a panel enclosed bath with mixer tap and shower attachment, a wash hand basin and low level WC.